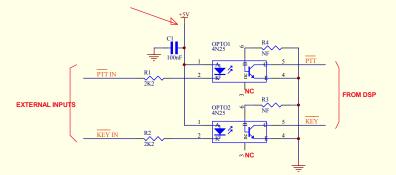

## **DSP OPTO ISOLATOR FOR PTT & KEY TO DSP**

D1 & D2 REMOVED FROM DSP MOTHER BOARD THIS PCB ADDED TO "REPLACE" D1 & D2

ie. this PCB sits over where D1 & D2 were removed. Wire links are then fitted thru the PCB into the DSP M'bd. 8

## WIRE LEAD TO 5V ON DSP M'BD.

|   |   |   |   |   |   | Sheet: | PICaSTAR SCH                                                   | EMATICS BY VK3PE & C.S.<br>RIGINALS (C) BY G3XJP |  |
|---|---|---|---|---|---|--------|----------------------------------------------------------------|--------------------------------------------------|--|
|   |   |   |   |   |   |        | TITLE:-<br>F:\PnI-2208\OPTO ISOLATOR\OPTO-ISOLATE_050208_A.Sch |                                                  |  |
|   |   |   |   |   |   | 0      | For Oct 2007 "VK3PE PCBS"                                      | Vers                                             |  |
| 1 | 2 | 3 | 4 | 5 | 6 |        | 7                                                              | 8                                                |  |